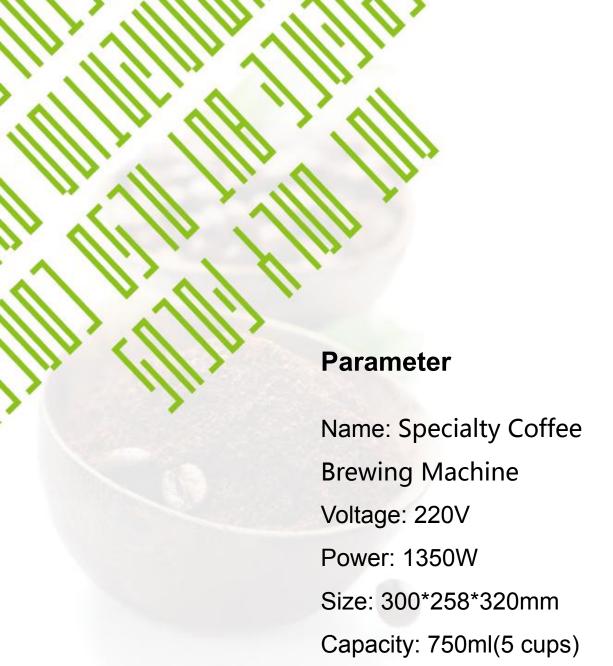

Lookyami established in 2012, it is developing into popular coffee wares brand.

It craves for unlimited fashion, classic of brand identity.

It emphasizes "experience" for details of the tireless pursuit of perfection.

It's full of professionalism and makes you have the luxury to realize psychic

It presents personality but assert of attitude of stylish life.

Its unique design only for those who enjoy coffee.









Adopt spiral heating boiler design to improve water discharge efficiency, meet SCA's demand for extraction temperature, and comply with the gold cup extraction law.



According to the experimental test, the TDS value of coffee extracted by this machine is between 1.25 and 1.30.





## Recommended Brewing Ratio

1. Coffee

 $0.4L \rightarrow 20g$  coffee powder

 $0.6L \rightarrow 25g$  coffee powder

 $0.8L \rightarrow 35g$  coffee powder

## Recommended Brewing Ratio

2. Tea

Black Tea:

 $0.4L \rightarrow 10g$  tea leave, infusion 50s

Oolong

 $0.4L \rightarrow 10g$  tea leave, infusion 90s





with the design of 11-hole spray
head, it is larger the range of water
for brewing coffee thus avoiding
partial extraction of coffee.

(Optional stainless steel spray head)

The filter i