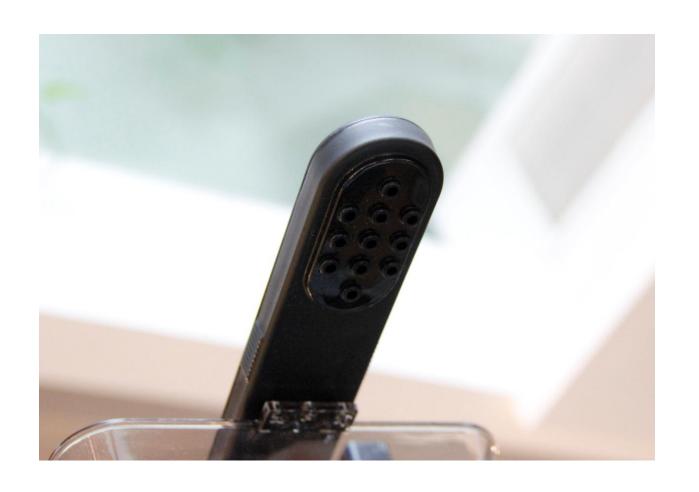

## Recommended Brewing Ratio

2. Tea

Black Tea:

 $0.4L \rightarrow 10g$  tea leave, infusion 50s

Oolong

 $0.4L \rightarrow 10g$  tea leave, infusion 90s

with the design of 11-hole spray
head, it is larger the range of water
for brewing coffee thus avoiding
partial extraction of coffee.

(Optional stainless steel spray head)

The filter is equipped with manual control switch, which can adjust the pre-infusion according to the coffee beans and produce the flavor comparable to the hand-brewed coffee. At the same time, it can soak the tea leaves and fully stretch and extract them.