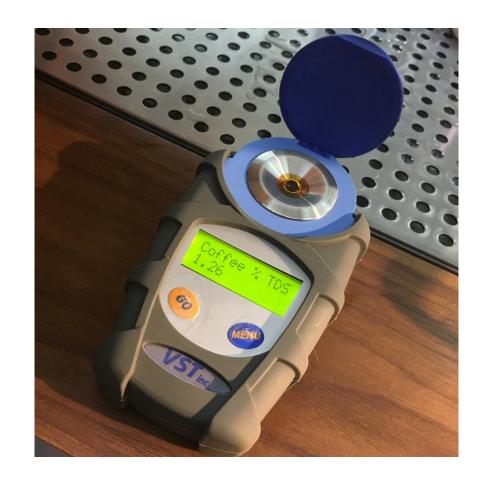

According to the experimental test, the TDS value of coffee extracted by this machine is between 1.25 and 1.30.