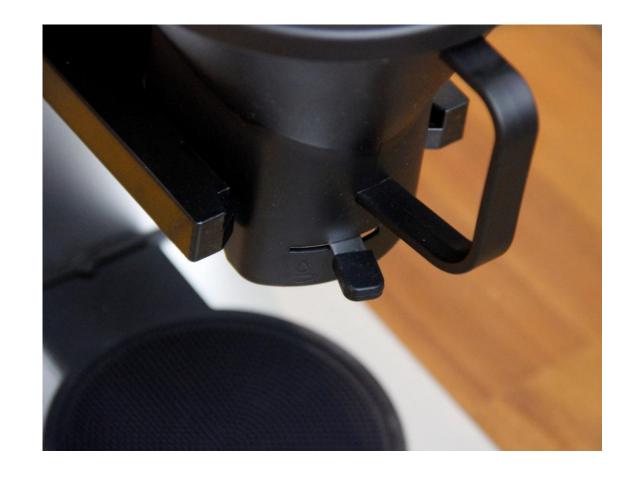

(Optional stainless steel spray head)

The filter is equipped with manual control switch, which can adjust the pre-infusion according to the coffee beans and produce the flavor comparable to the hand-brewed coffee. At the same time, it can soak the tea leaves and fully stretch and extract them.