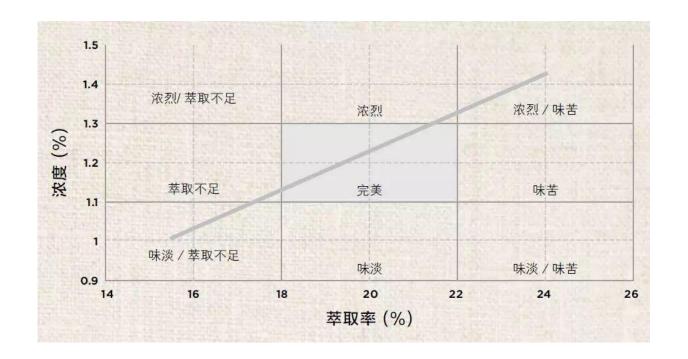

According to the experimental test, the TDS value of coffee extracted by this machine is between 1.25 and 1.30.