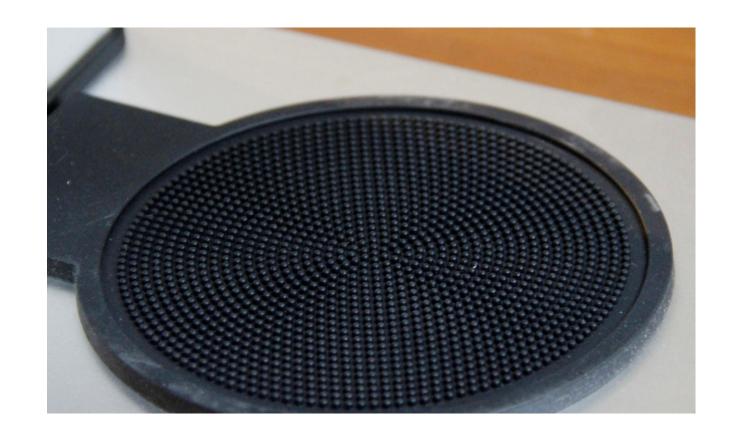

## Recommended Brewing Ratio

2. Tea

Black Tea:

 $0.4L \rightarrow 10g$  tea leave, infusion 50s

Oolong

 $0.4L \rightarrow 10g$  tea leave, infusion 90s

with the design of 11-hole spray
head, it is larger the range of water
for brewing coffee thus avoiding
partial extraction of coffee.