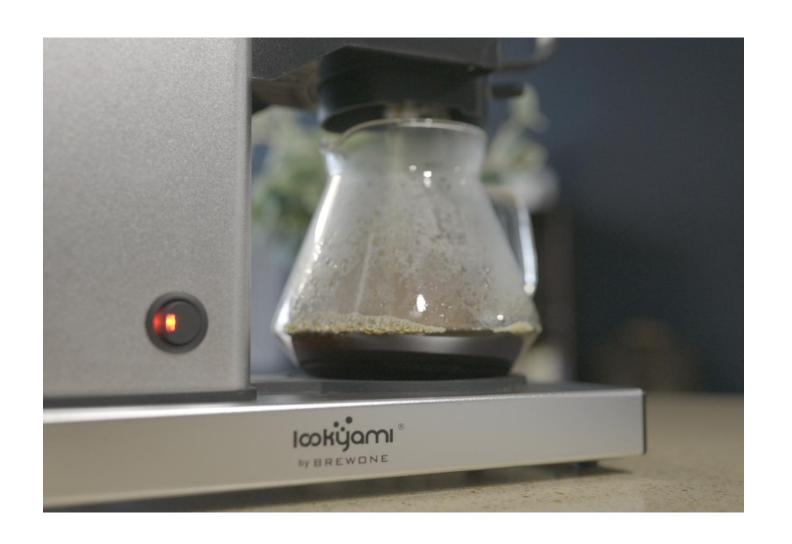

It's full of professionalism and makes you have the luxury to realize psychic

It presents personality but assert of attitude of stylish life.

Its unique design only for those who enjoy coffee.

Adopt spiral heating boiler design to improve water discharge efficiency, meet SCA's demand for extraction temperature, and comply with the gold cup extraction law.

According to the experimental test, the TDS value of coffee extracted by this machine is between 1.25 and 1.30.