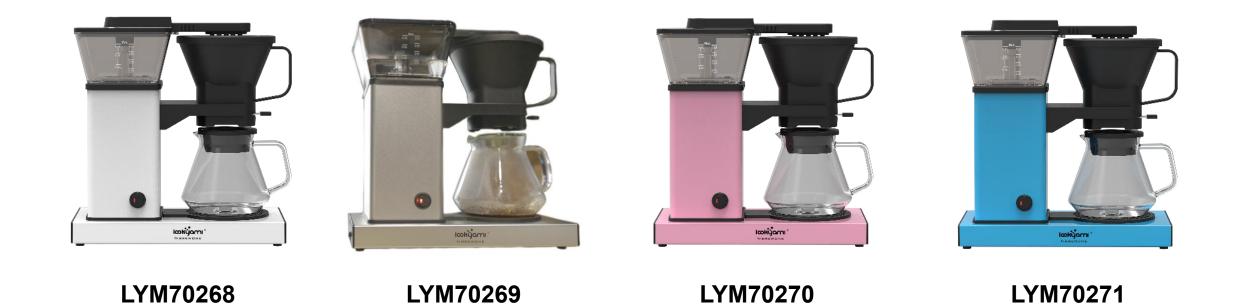

(The process of heat preservation is actually the process of repeated heating.)

**Four Colors for Option** 