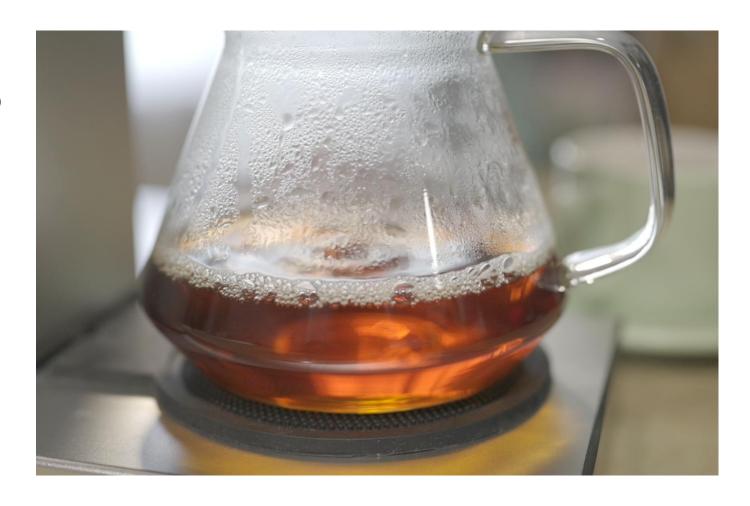

## Recommended Brewing Ratio

2. Tea

Black Tea:

 $0.4L \rightarrow 10g$  tea leave, infusion 50s

Oolong

 $0.4L \rightarrow 10g$  tea leave, infusion 90s

with the design of 11-hole spray
head, it is larger the range of water
for brewing coffee thus avoiding
partial extraction of coffee.

(Optional stainless steel spray head)

The filter is equipped with manual control switch, which can adjust the pre-infusion according to the coffee beans and produce the flavor comparable to the hand-brewed coffee. At the same time, it can soak the tea leaves and fully stretch and extract them.