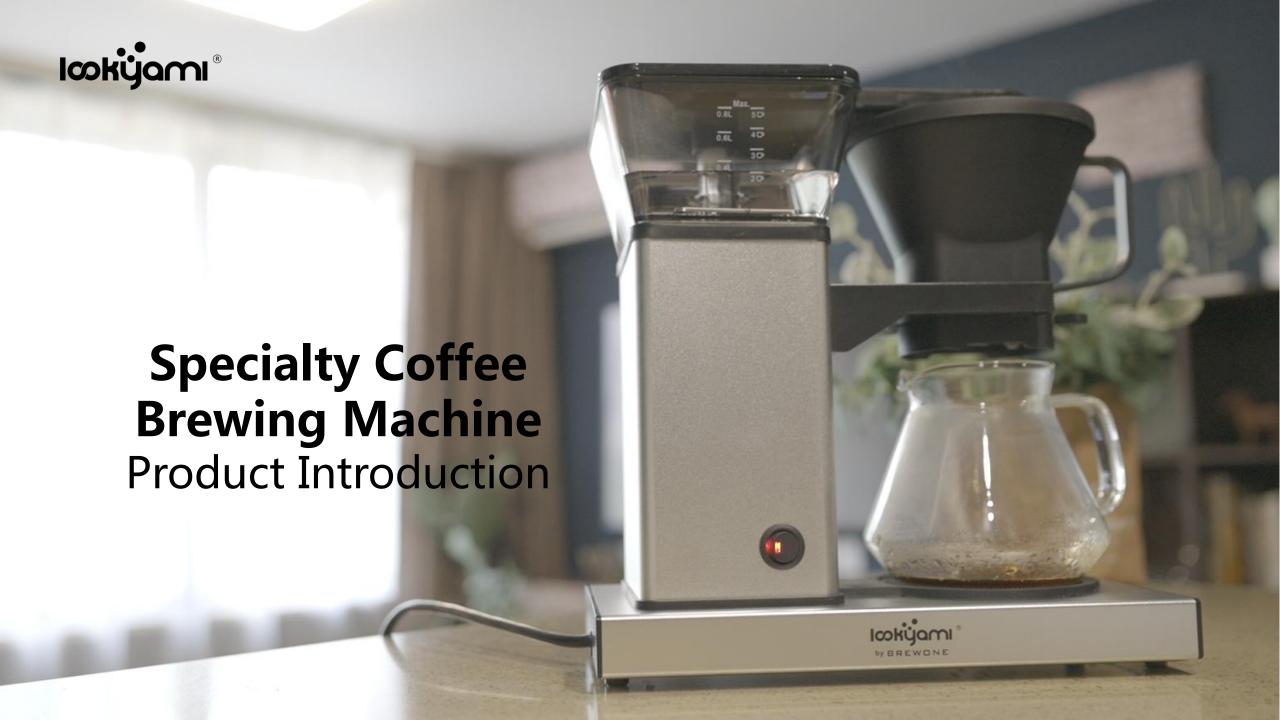

Lookyami established in 2012, it is developing into popular coffee wares brand.

It craves for unlimited fashion, classic of brand identity.

It emphasizes "experience" for details of the tireless pursuit of perfection.

It's full of professionalism and makes you have the luxury to realize psychic

It presents personality but assert of attitude of stylish life.

Its unique design only for those who enjoy coffee.

Adopt spiral heating boiler design to improve water discharge efficiency, meet SCA's demand for extraction temperature, and comply with the gold cup extraction law.