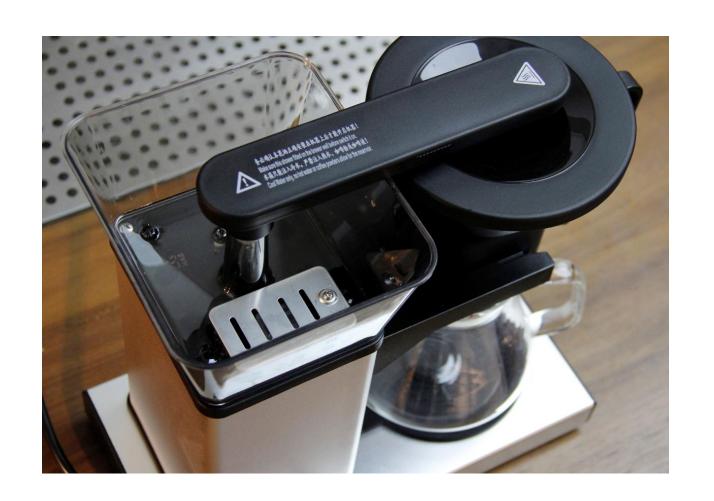

## Recommended Brewing Ratio

2. Tea

Black Tea:

 $0.4L \rightarrow 10g$  tea leave, infusion 50s

Oolong

 $0.4L \rightarrow 10g$  tea leave, infusion 90s

with the design of 11-hole spray
head, it is larger the range of water
for brewing coffee thus avoiding
partial extraction of coffee.

(Optional stainless steel spray head)

The filter is equipped with manual control switch, which can adjust the pre-infusion according to the coffee beans and produce the flavor comparable to the hand-brewed coffee. At the same time, it can soak the tea leaves and fully stretch and extract them.