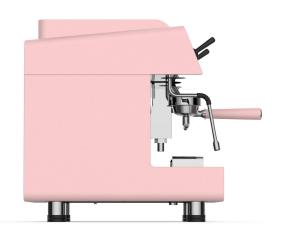

### **COLORFUL & ODM**

### EGEND

### Gorgeous Appearance Design

The appearance adopted aviation aluminum material spraying technology and combined with dark gold stainless steel design, with cool LED lighting mirror effect, which is perfect combine the art and technology.