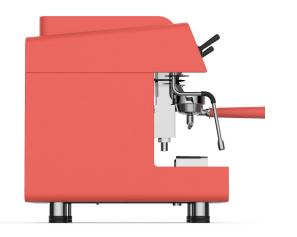

### Gorgeous Appearance Design

The appearance adopted aviation aluminum material spraying technology and combined with dark gold stainless steel design, with cool LED lighting mirror effect, which is perfect combine the art and technology.

## INNOVATION APPEARANCE