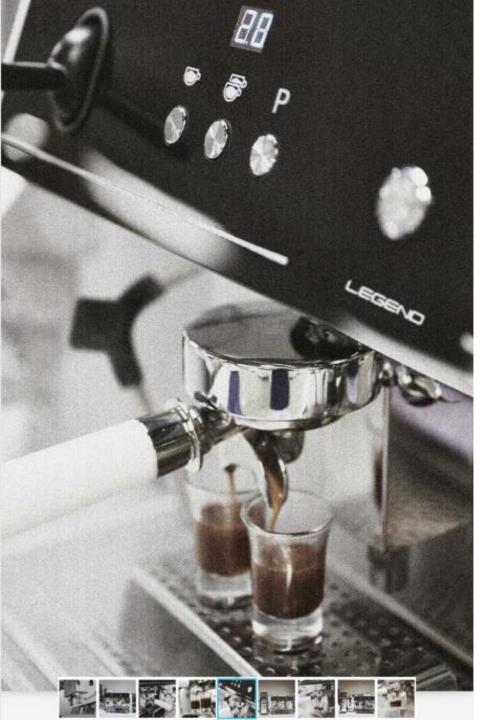

#### E61 Electronic Control Brewing Head

Italian Imported Revisit Classic

# E61 BREWING HEAD

Italy imported original brewing head with pre-infusion function, effectively improving extraction stability.

The commercial-grade pre-infusion function enables the coffee powder to be fully infusion and the hydrophobic gas drained, so that the water powder can be fully mixed and extracted in the subsequent brewing process. After a few seconds of water in, the coffee powder can be fermented in a vacuum environment for a period of standing time, giving rise to a more fragrant aroma and good taste.

#### **Easy Extraction, Taste the Fragrance.**

9 Bar high-pressure extraction coffee, always maintaining the speed, precise refining, so that each cup of coffee is rich in creama and flavor.