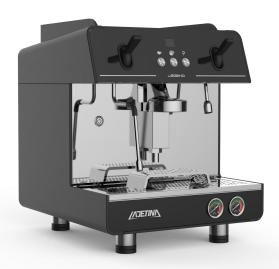

Description: Legend Semi-automatic coffee machine |

Color: White/Black/Custom Voltage: 220-240V/50Hz-60Hz

Power: 2400W

Boiler Capacity: 6.6L

Boiler Material: Lead-free Copper

Coffee Output: 110Cups/Hour

Body Material: 304 stainless steel+Aviation

aluminum spraying process

Net Weight: 50kg Gross Weight: 63kg

Size: 456\*517\*529(H)mm