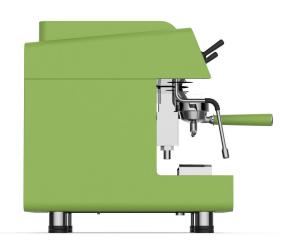

n a vacuum environment for a period of standing time, giving rise to a more fragrant aroma and good taste.



### RICH IN CREAMA

#### **Easy Extraction, Taste the Fragrance.**

9 Bar high-pressure extraction coffee, always maintaining the speed, precise refining, so that each cup of coffee is rich in creama and flavor.









## INNOVATION APPEARANCE

### Gorgeous Appearance Design

The appearance adopted aviation aluminum material spraying technology and combined with dark gold stainless steel design, with cool LED lighting mirror effect, which is perfect combine the art and technology.



## CERTIFICATION

THE AUTHORITY TESTS WITNESS STRENGTH.



### **CERTIFICATION**

Multiple international and domestic safety certifications.













### DESIGN FEATURES

### CUSTOM SOLUTIONS













#### **Casting Legend, Revisit Classic**

Each optimization is designed to make your product gorgeous and impressive.