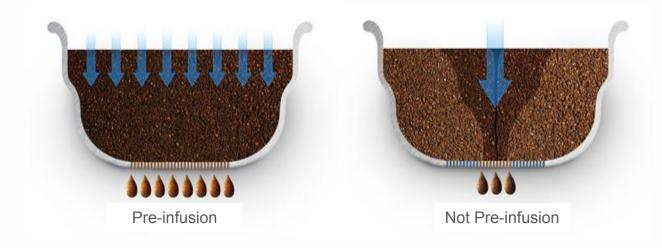

### Pre-infusion Function

Reduce channel effect and increase extraction rate, make each cup of coffee strong and mellow.

# E61 BREWING HEAD

Italy imported original brewing head with pre-infusion function, effectively improving extraction stability.

The commercial-grade pre-infusion function enables the coffee powder to be fully infusion and the hydrophobic gas drained, so that the water powder can be fully mixed and extracted in the subsequent brewing process. After a few seconds of water in, the coffee powder can be fermented in a vacuum environment for a period of standing time, giving rise to a more fragrant aroma and good taste.