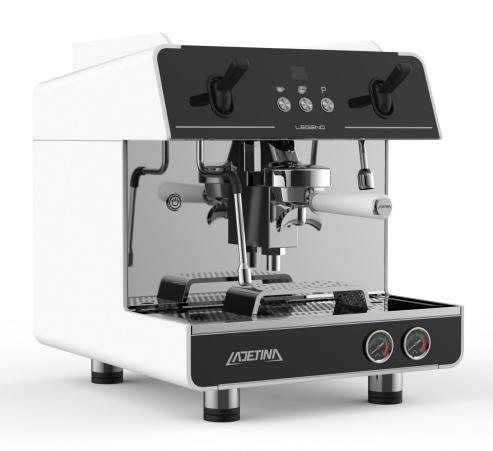

Description: Legend Semi-automatic coffee machine |

Color: White/Black/Custom Voltage: 220-240V/50Hz-60Hz

Power: 2400W

Boiler Capacity: 6.6L

Boiler Material: Lead-free Copper

Coffee Output: 110Cups/Hour

Body Material: 304 stainless steel+Aviation

aluminum spraying process

Net Weight: 50kg Gross Weight: 63kg

Size: 456\*517\*529(H)mm

### DESIGN FEATURES