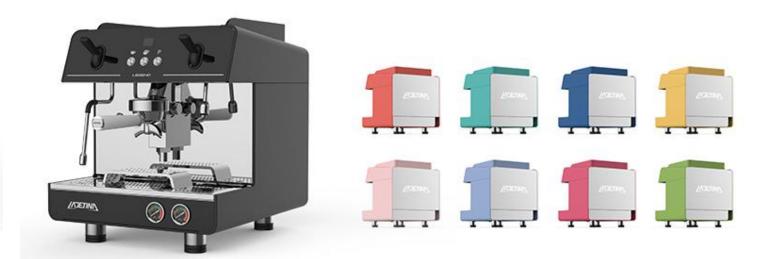

ee machine come into being.

1909, Pump pressure extraction technology implanted successfully.

1938, Horizontal boiler replaces vertical boiler.

1961, Thermal cycle pre-infusing E61 come into being.

1962, The application of electronic control parts has been popularized rapidly.

The inheritance of classics promotes the development of the times.

Each optimization is designed to make your product gorgeous and impressive.





Description: Legend Semi-automatic coffee machine |

Color: White/Black/Custom Voltage: 220-240V/50Hz-60Hz

Power: 2400W

Boiler Capacity: 6.6L

Boiler Material: Lead-free Copper

Coffee Output: 110Cups/Hour

Body Material: 304 stainless steel+Aviation

aluminum spraying process

Net Weight: 50kg Gross Weight: 63kg

Size: 456\*517\*529(H)mm

### **COLORFUL & ODM**









### EGEND

### **NEW UPGRADE**

Each optimization of blessing is to make your product gorgeous and not vulgar.





#### E61 Electronic Control Brewing Head

Italian Imported Revisit Classic



### Real-time countdown display

Simple and intuitive extraction timing function design



#### Copper Single Boiler

Energy Efficiency, Flexible sustainment to make sure extraction temperature stable.



### 110Cups/H high efficiency

ngn efficienc Continuous Output



### Microcomputer Monitoring And Control

Monitor water level and temperature in real time, effectively prevent the heating system from dry burning.



### Commercial Coffee Pressure Switch

Safe and reliable, stable temperature, efficient production.



# High Precision Dual Pressure Gauge

Independent display of water press