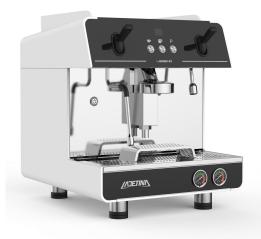

Description: Legend Semi-automatic coffee machine |

Color: White/Black/Custom Voltage: 220-240V/50Hz-60Hz

Power: 2400W

Boiler Capacity: 6.6L

Boiler Material: Lead-free Copper

Coffee Output: 110Cups/Hour

Body Material: 304 stainless steel+Aviation

aluminum spraying process

Net Weight: 50kg Gross Weight: 63kg

Size: 456\*517\*529(H)mm