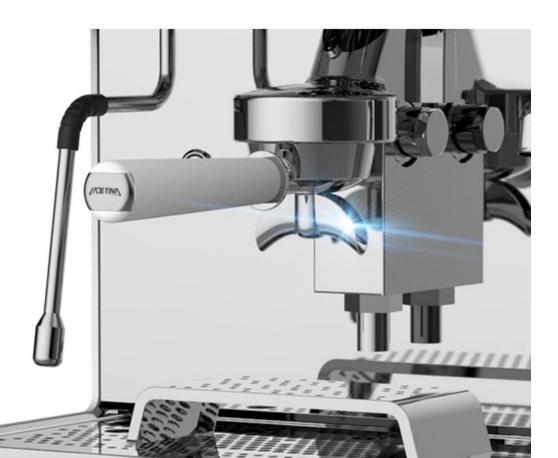

# E61 BREWING HEAD

Italy imported original brewing head with pre-infusion function, effectively improving extraction stability.

The commercial-grade pre-infusion function enables the coffee powder to be fully infusion and the hydrophobic gas drained, so that the water powder can be fully mixed and extracted in the subsequent brewing process. After a few seconds of water in, the coffee powder can be fermented in a vacuum environment for a period of standing time, giving rise to a more fragrant aroma and good taste.

### Pre-infusion Function

Reduce channel effect and increase extraction rate, make each cup of coffee strong and mellow.