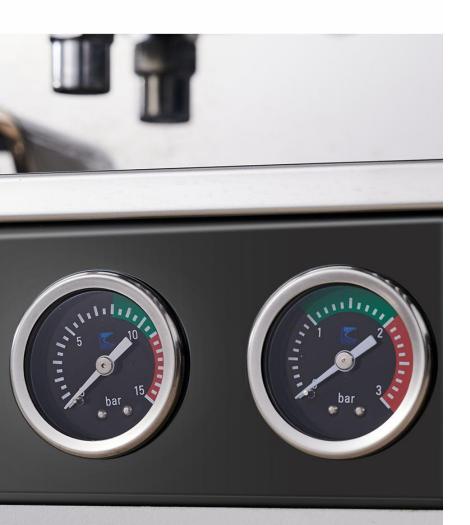

# High Precision Dual Pressure Gauge

Independent display of water pressure and air pressure.

### **PRESSURE GAUGE**

**High Precision Dual Pressure Gauge** 

High Precision Dual Pressure Gauge, Independent display of water pressure and air pressure.