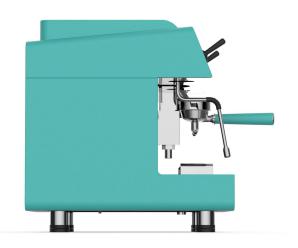

a vacuum environment for a period of standing time, giving rise to a more fragrant aroma and good taste.



### RICH IN CREAMA

#### **Easy Extraction, Taste the Fragrance.**

9 Bar high-pressure extraction coffee, always maintaining the speed, precise refining, so that each cup of coffee is rich in creama and flavor.









## INNOVATION APPEARANCE

### Gorgeous Appearance Design

The appearance adopted aviation aluminum material spraying technology and combined with dark gold stainless steel design, with cool LED lighting mirror effect, which is perfect combine the art and technology.



## CERTIFICATION

THE AUTHORITY TESTS WITNESS STRENGTH.



### **CERTIFICATION**

Multiple international and domestic safety certifications.













### DESIGN FEATURES

### CUSTOM SOLUTIONS













#### **Casting Legend, Revisit Classic**

Each optimization is designed to make your product gorgeous and impressive.