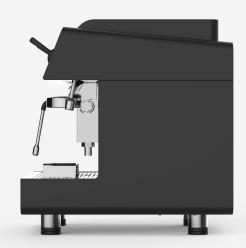

Description: Legend Semi-automatic coffee machine |

Color: White/Black/Custom Voltage: 220-240V/50Hz-60Hz

Power: 2400W

Boiler Capacity: 6.6L

Boiler Material: Lead-free Copper

Coffee Output: 110Cups/Hour

Body Material: 304 stainless steel+Aviation

aluminum spraying process

Net Weight: 50kg Gross Weight: 63kg

Size: 456\*517\*529(H)mm

### Gorgeous Appearance Design

The appearance adopted aviation aluminum material spraying technology and combined with dark gold stainless steel design, with cool LED lighting mirror effect, which is perfect combine the art and technology.