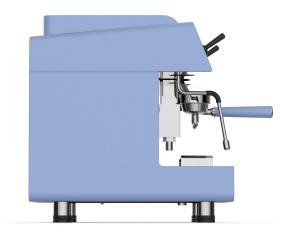

water in, the coffee powder can be fermented in a vacuum environment for a period of standing time, giving rise to a more fragrant aroma and good taste.



### RICH IN CREAMA

#### **Easy Extraction, Taste the Fragrance.**

9 Bar high-pressure extraction coffee, always maintaining the speed, precise refining, so that each cup of coffee is rich in creama and flavor.









## INNOVATION APPEARANCE

### Gorgeous Appearance Design

The appearance adopted aviation aluminum material spraying technology and combined with dark gold stainless steel design, with cool LED lighting mirror effect, which is perfect combine the art and technology.



## CERTIFICATION

THE AUTHORITY TESTS WITNESS STRENGTH.



### **CERTIFICATION**

Multiple international and domestic safety certifications.













### DESIGN FEATURES

### CUSTOM SOLUTIONS













#### **Casting Legend, Revisit Classic**

Each optimization is designed to make your product gorgeous and impressive.