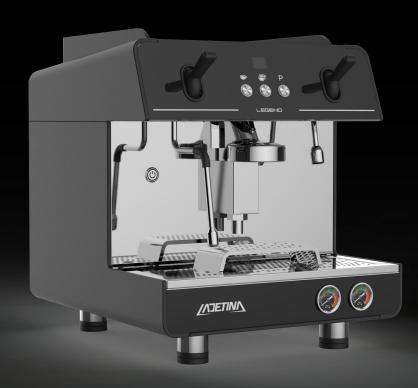

### Gorgeous Appearance Design

The appearance adopted aviation aluminum material spraying technology and combined with dark gold stainless steel design, with cool LED lighting mirror effect, which is perfect combine the art and technology.