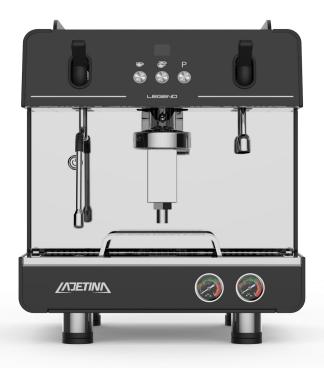

Description: Legend Semi-automatic coffee machine |

Color: White/Black/Custom Voltage: 220-240V/50Hz-60Hz

Power: 2400W

Boiler Capacity: 6.6L

Boiler Material: Lead-free Copper

Coffee Output: 110Cups/Hour

Body Material: 304 stainless steel+Aviation

aluminum spraying process

Net Weight: 50kg Gross Weight: 63kg

Size: 456\*517\*529(H)mm