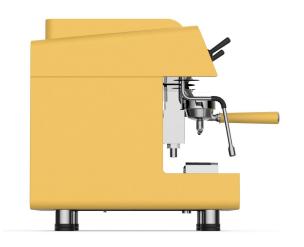

in a vacuum environment for a period of standing time, giving rise to a more fragrant aroma and good taste.



### RICH IN CREAMA

#### **Easy Extraction, Taste the Fragrance.**

9 Bar high-pressure extraction coffee, always maintaining the speed, precise refining, so that each cup of coffee is rich in creama and flavor.









## INNOVATION APPEARANCE

### Gorgeous Appearance Design

The appearance adopted aviation aluminum material spraying technology and combined with dark gold stainless steel design, with cool LED lighting mirror effect, which is perfect combine the art and technology.



## CERTIFICATION

THE AUTHORITY TESTS WITNESS STRENGTH.



### **CERTIFICATION**

Multiple international and domestic safety certifications.













### DESIGN FEATURES

### CUSTOM SOLUTIONS













#### **Casting Legend, Revisit Classic**

Each optimization is designed to make your product gorgeous and impressive.