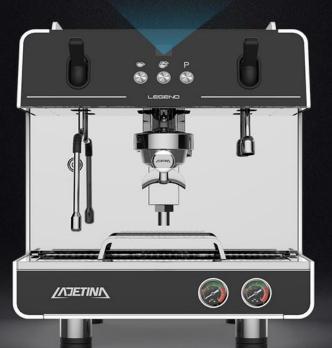

Description: Legend Semi-automatic coffee machine |

Color: White/Black/Custom Voltage: 220-240V/50Hz-60Hz

Power: 2400W

Boiler Capacity: 6.6L

Boiler Material: Lead-free Copper

Coffee Output: 110Cups/Hour

Body Material: 304 stainless steel+Aviation

aluminum spraying process

Net Weight: 50kg Gross Weight: 63kg

Size: 456\*517\*529(H)mm

# **CONCISE PANEL**

SIMPLE AND INTUTIVE CONTROL PANEL