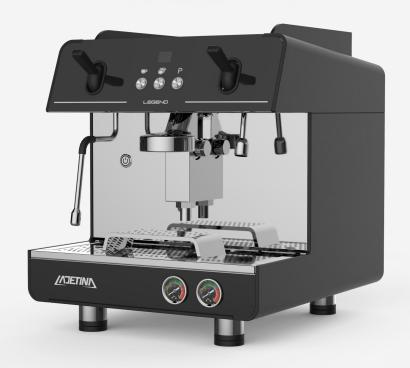

Description: Legend Semi-automatic coffee machine |

Color: White/Black/Custom Voltage: 220-240V/50Hz-60Hz

Power: 2400W

Boiler Capacity: 6.6L

Boiler Material: Lead-free Copper

Coffee Output: 110Cups/Hour

Body Material: 304 stainless steel+Aviation

aluminum spraying process

Net Weight: 50kg Gross Weight: 63kg

Size: 456\*517\*529(H)mm

### EGEND

# **CONCISE PANEL**

SIMPLE AND INTUTIVE CONTROL PANEL

### Gorgeous Appearance Design

The appearance adopted aviation aluminum material spraying technology and combined with dark gold stainless steel design, with cool LED lighting mirror effect, which is perfect combine the art and technology.