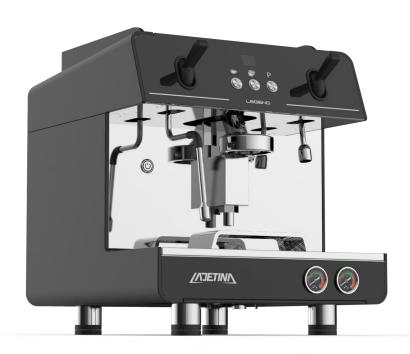

Description: Legend Semi-automatic coffee machine |

Color: White/Black/Custom Voltage: 220-240V/50Hz-60Hz

Power: 2400W

Boiler Capacity: 6.6L

Boiler Material: Lead-free Copper

Coffee Output: 110Cups/Hour

Body Material: 304 stainless steel+Aviation

aluminum spraying process

Net Weight: 50kg Gross Weight: 63kg

Size: 456\*517\*529(H)mm