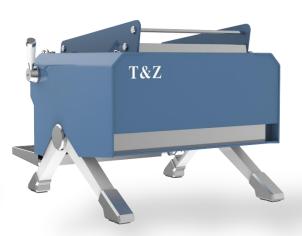

# **Supports Multiple Customization**

Body color customization, boiler color customization,

Brand logo customization, etc. Satisfy

Brand logo customization, etc. Satisfy your personality bar.