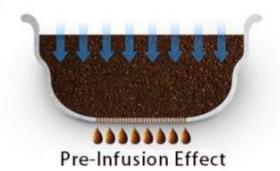

## **Pre-Infusion System**

Fuller and richer extraction

- Pre-infusion system
- Fully saturates the coffee puck for a more stable extraction temperature

No Pre-Infusion Effect

Commercial-grade pre-infusion functionality with adjustable pre-infusion time control, precise to 0.1 second. Ensures thorough saturation of coffee grounds, expelling hydrophobic gases, enabling improved contact and extraction between water and grounds. During a brief moment of water infusion followed by a pause in a vacuum environment, the coffee grounds undergo fermentation, resulting in enhanced aroma and rich flavor.