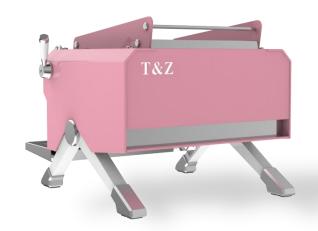

# **Supports Multiple Customization**

Body color customization, boiler color customization,

Brand logo customization, etc. Satisfy

Brand logo customization, etc. Satisfy your personality bar.