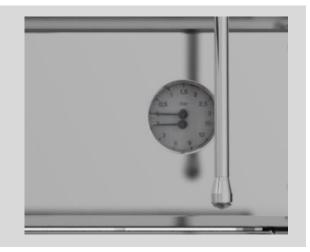

#### 2 in 1 Gauge Extraction/Steam Pressure Real-Time Display

Barista can know the status of the machine in real timeand the standard production is guaranteed.