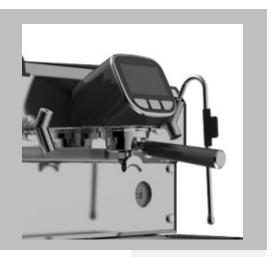

T&Z • KT3-1 Semi-automatic Coffee Machine

Front view

Left view

Left 45° angle of view

Right elevation

Right 45° angle of view

Rear view

## **Product View**