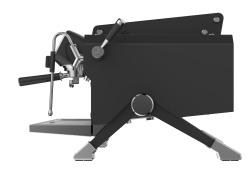

T&Z • KT3-1 Semi-automatic Coffee Machine

Front view

Left view

Left 45° angle of view

Right elevation

Right 45° angle of view

Rear view

## **Product View**