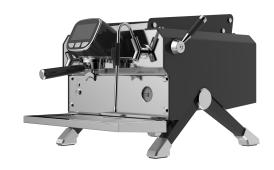

T&Z • KT3-1 Semi-automatic Coffee Machine

Front view

Left view

Left 45° angle of view

Right elevation

Right 45° angle of view

Rear view

## **Product View**