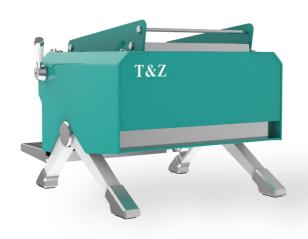

# **Supports Multiple Customization**

Body color customization, boiler color customization,

Brand logo customization, etc. Satisfy

Brand logo customization, etc. Satisfy your personality bar.