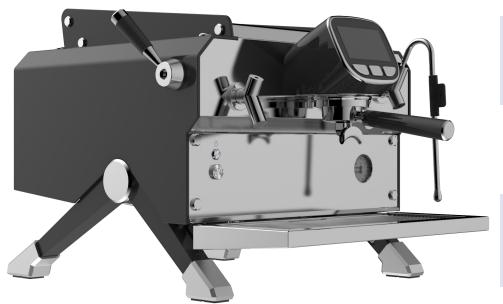

T&Z • KT3-1 Semi-automatic Coffee Machine

Front view

Left view

Left 45° angle of view

Right elevation

Right 45° angle of view

Rear view

## **Product View**