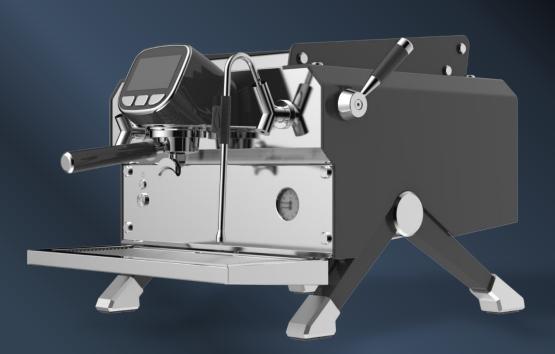

T&Z • KT3-1 Semi-automatic Coffee Machine

Front view

Left view

Left 45° angle of view

Right elevation

Right 45° angle of view

Rear view

## **Product View**