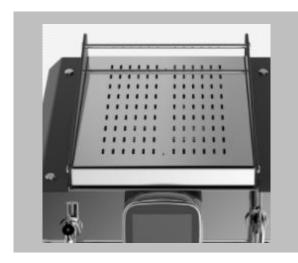

#### **Topwarmcup Design**

Preheat the coffee cup in advance to retain the full flavour ofthe coffee.

#### **Mesh Drip Tray**

The water tray adopts a mesh design.

Effectively reduce water splashing.