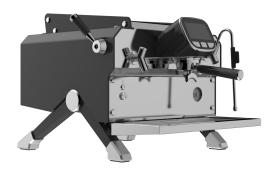

T&Z • KT3-1 Semi-automatic Coffee Machine

Front view

Left view

Left 45° angle of view

Right elevation

Right 45° angle of view

Rear view

## **Product View**