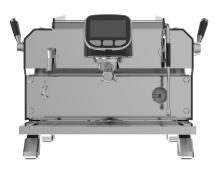

T&Z • KT3-1 Semi-automatic Coffee Machine

Front view

Left view

Left 45° angle of view

Right elevation

Right 45° angle of view

Rear view

## **Product View**