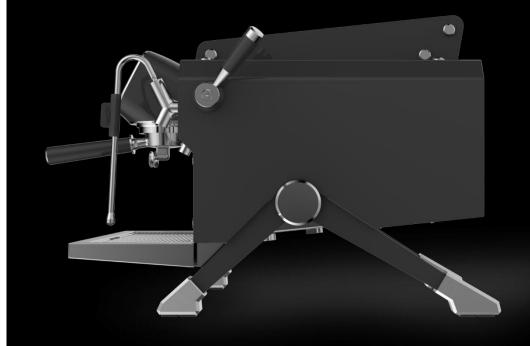

T&Z • KT3-1 Semi-automatic Coffee Machine

Front view

Left view

Left 45° angle of view

Right elevation

Right 45° angle of view

Rear view

## **Product View**