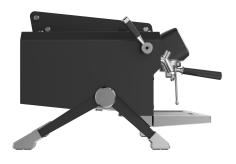

T&Z • KT3-1 Semi-automatic Coffee Machine

Front view

Left view

Left 45° angle of view

Right elevation

Right 45° angle of view

Rear view

## **Product View**