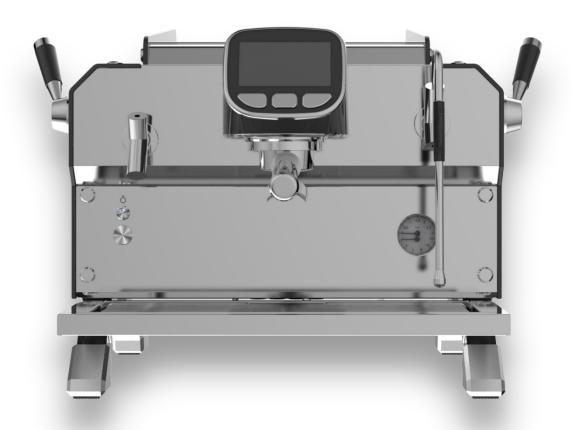

T&Z • KT3-1 Semi-automatic Coffee Machine

Front view

Left view

Left 45° angle of view

Right elevation

Right 45° angle of view

Rear view

## **Product View**