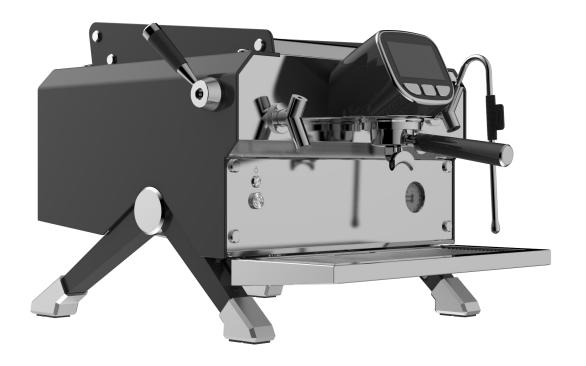

T&Z • KT3-1 Semi-automatic Coffee Machine

Front view

Left view

Left 45° angle of view

Right elevation

Right 45° angle of view

Rear view

## **Product View**