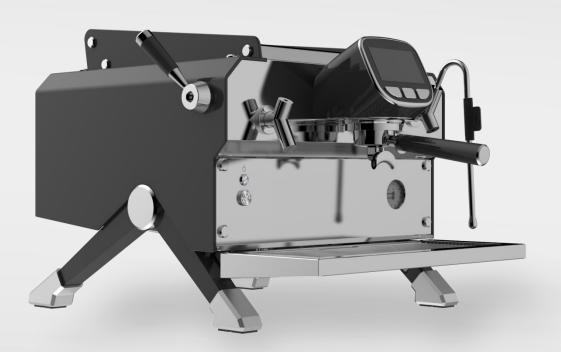

# CASTING CLASSIC ENJOYING FUTURE

Multi-boiler T3 heating system | 5.0-inch dual smart touch screen I SOE coffee professional extraction.

T&Z Commercial Espresso Coffee Machine

# PROFESSIONAL CONFIGURATION PROFESSIONAL EXTRACTION

Quality Choice Commercial Guaranteed

Professional Rotary Pump

Side steam pull rod design

Copper boiler material

8.8

Real-time Display of Coffee Extraction